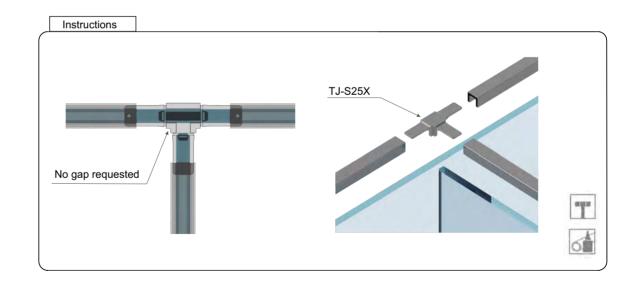

PREMIUM GLASS & HARDWARE

Drawing ID

TJ-S25X

| Product Info. |          |
|---------------|----------|
| Finish        | Code     |
| Polish        | TJ-S25M  |
| Satin         | TJ-S25S  |
| Texture Black | TJ-S25B  |
| White         | TJ-S25W  |
| Brush Brass   | TJ-S25BB |

MATERIAL:

2205 Stainless Steel

CATALOGUE AND DESCRIPTION:

- > Railing Systems
- > TR-S25 Series
- > T Joiner

NOTES:

This drawing and or specification is the property of Silver Stone Hardware Pty Ltd - and must be returned to them on request. Unauthorised use may result in Legal Action. Its contents must not be made public, nor copied, nor used directly or indirectly in any way.