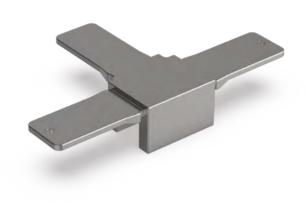

PREMIUM GLASS & HARDWARE

Drawing ID

TJ-S25X

| Product Info. |          |
|---------------|----------|
| Finish        | Code     |
| Polish        | TJ-S25M  |
| Satin         | TJ-S25S  |
| Texture Black | TJ-S25B  |
| White         | TJ-S25W  |
| Brush Brass   | TJ-S25BB |

MATERIAL:

2205 Stainless Steel

CATALOGUE AND DESCRIPTION:

- > Railing Systems
- > TR-S25 Series
- > T Joiner

NOTES:

This drawing and or specification is the property of Silver Stone Hardware Pty Ltd - and must be returned to them on request. Unauthorised use may result in Legal Action. Its contents must not be made public, nor copied, nor used directly or indirectly in any way.