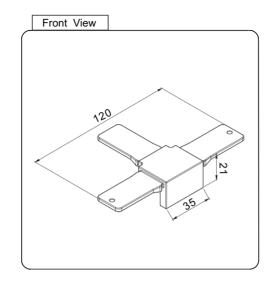

PREMIUM GLASS & HARDWARE

Drawing ID

TJ-S25X

| Product Info. |          |
|---------------|----------|
| Finish        | Code     |
| Polish        | TJ-S25M  |
| Satin         | TJ-S25S  |
| Texture Black | TJ-S25B  |
| White         | TJ-S25W  |
| Brush Brass   | TJ-S25BB |

MATERIAL:

2205 Stainless Steel

CATALOGUE AND DESCRIPTION:

- > Railing Systems
- > TR-S25 Series
- > T Joiner

NOTES:

This drawing and or specification is the property of Silver Stone Hardware Pty Ltd - and must be returned to them on request. Unauthorised use may result in Legal Action. Its contents must not be made public, nor copied, nor used directly or indirectly in any way.